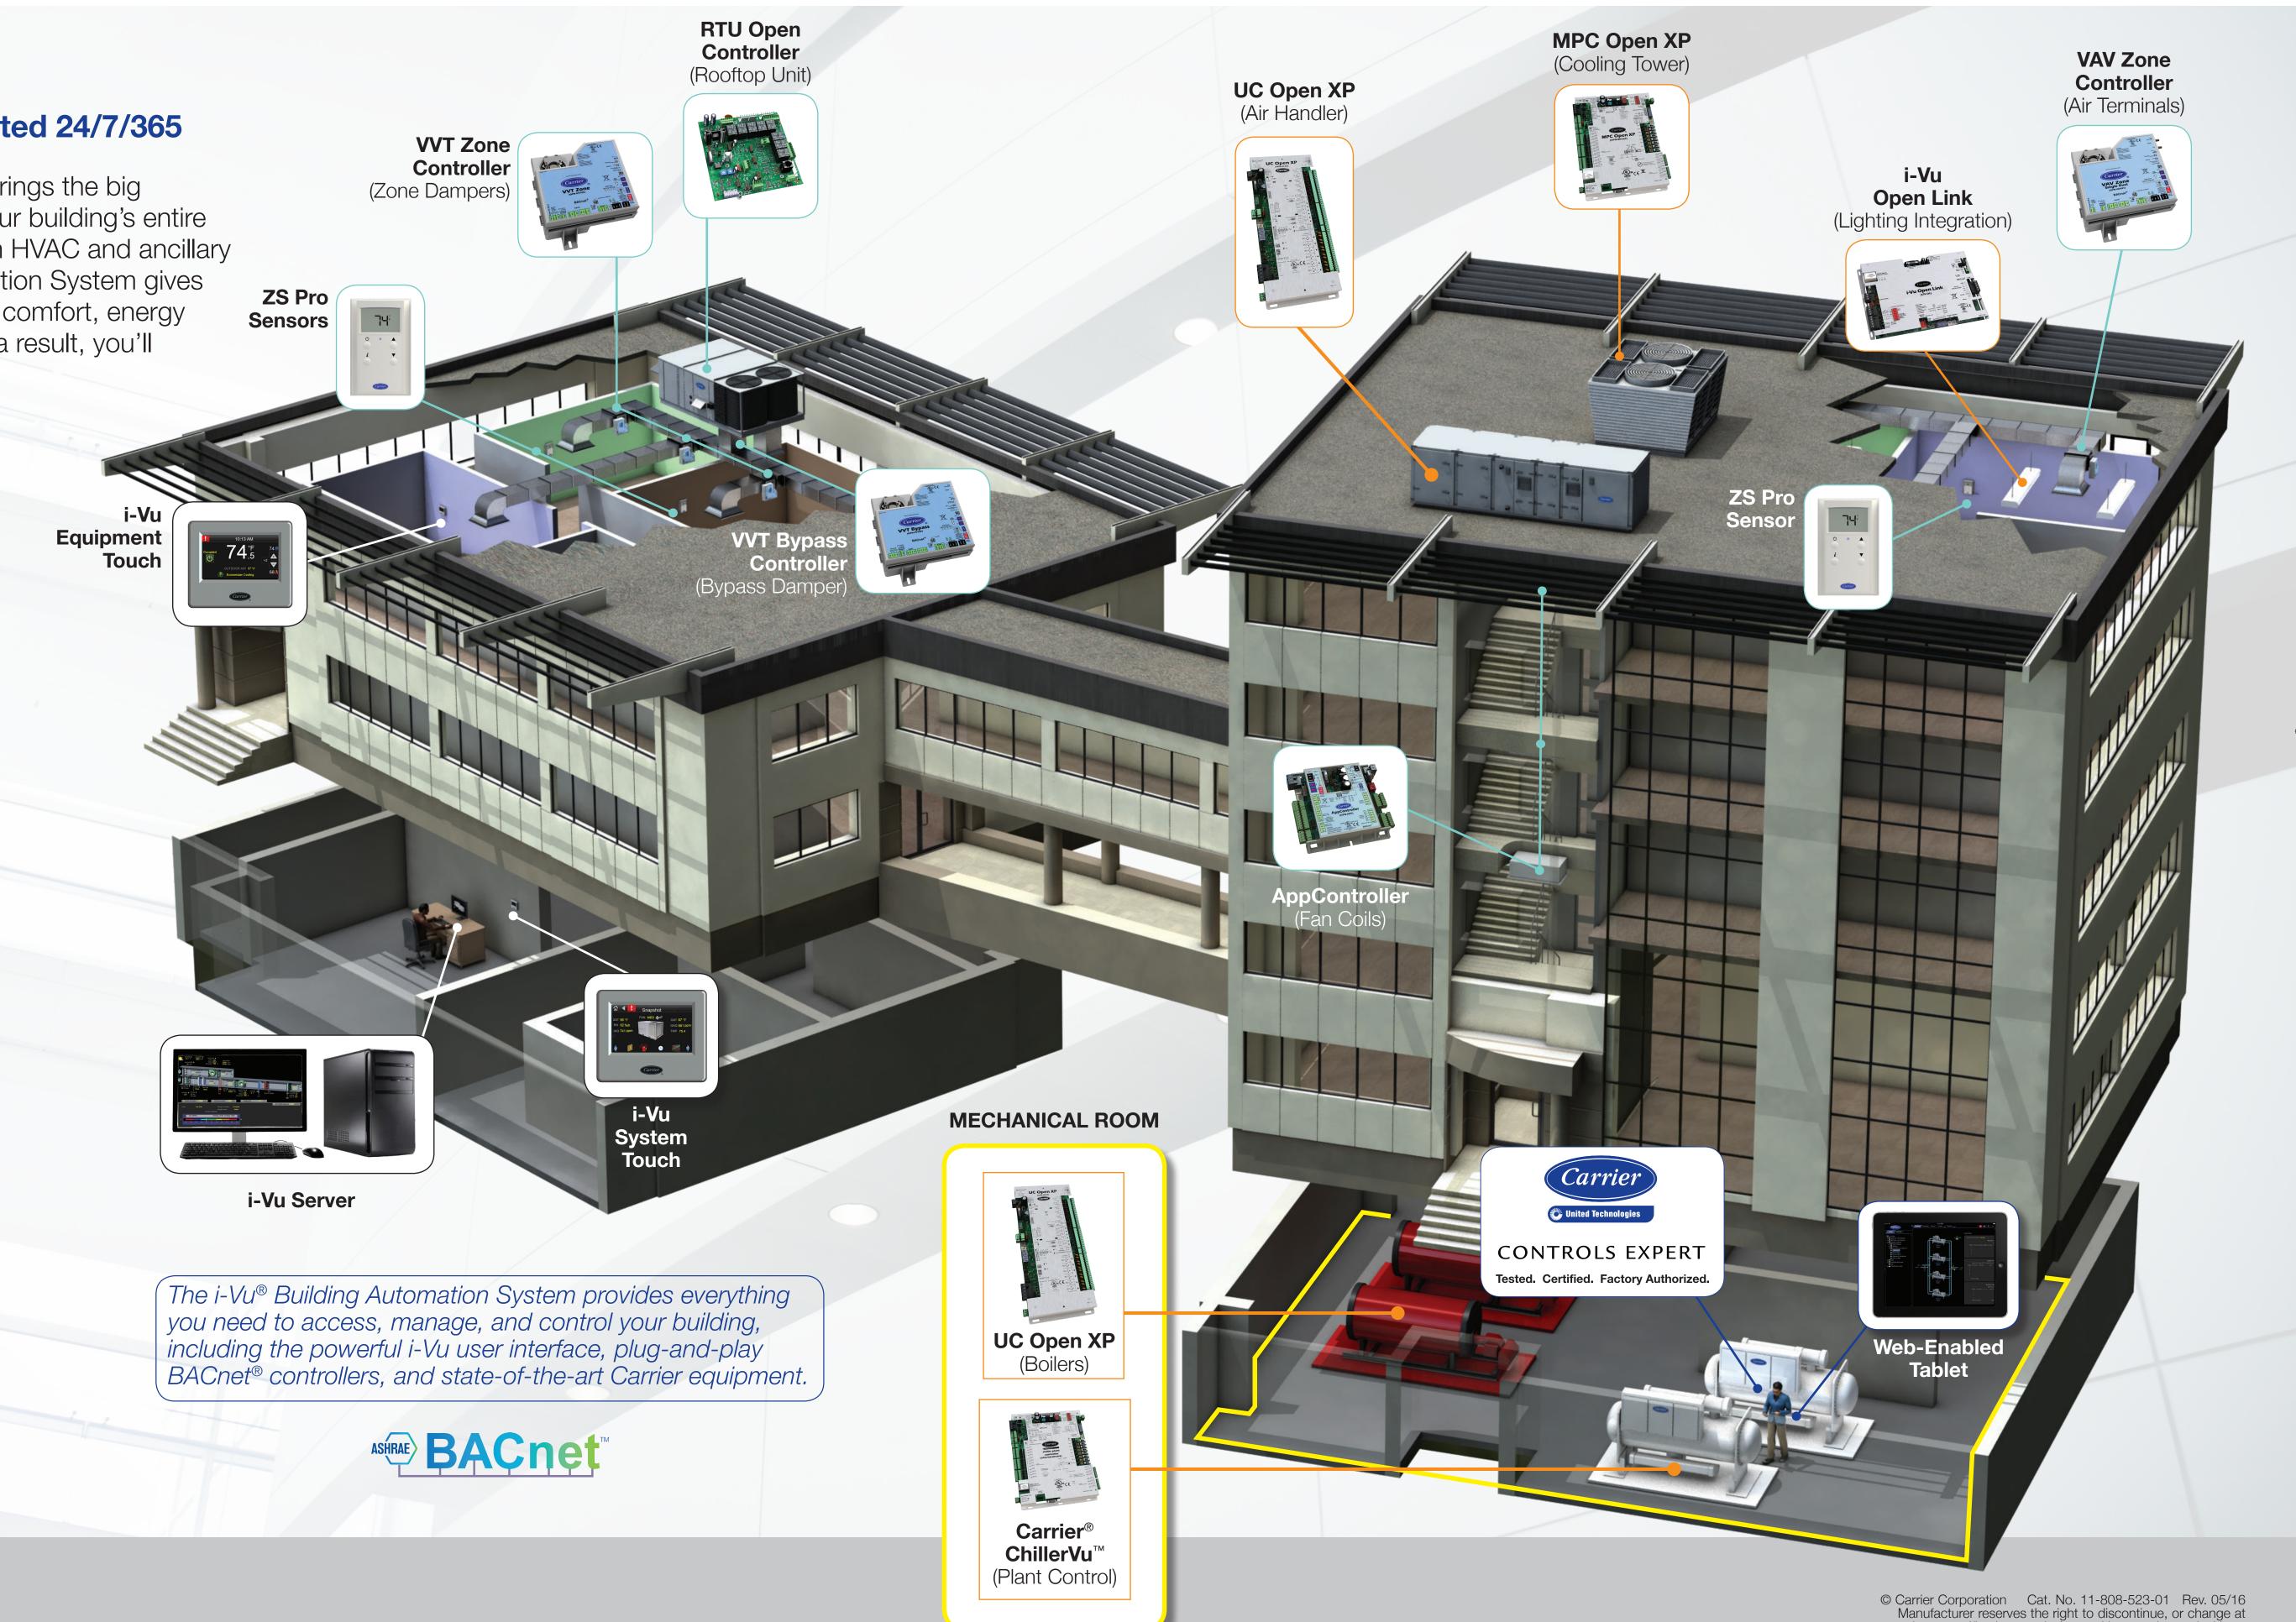

## **Components That Keep You Connected 24/7/365**

The i-Vu® Building Automation System (BAS) brings the big picture into sharp focus with a 360° view of your building's entire operation. With its ability to communicate with HVAC and ancillary system components, the i-Vu Building Automation System gives you a real-time consolidated view of occupant comfort, energy usage, and all other operating conditions. As a result, you'll know precisely what's going on... and why.

- Pre-engineered control programs simplify system set-up, minimize the need for field programming, and streamline installation and commissioning
- Built-in system strategies eliminate the need for expensive system coordination modules
- Engineered for a variety of energysaving strategies
- Intuitive, graphic-rich i-Vu user interface keeps you connected to your facility from any web-enabled device or locally through a wallmounted touchscreen
- Unique graphics for individual system components give users total insight and control
- General purpose controllers make it easy to tie in ancillary equipment such as variable speed drives, lighting and electric meters